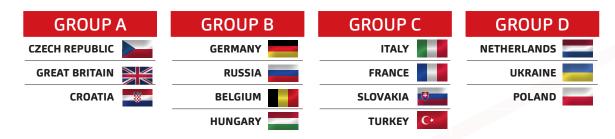

# **GROUPS**



## MONDAY - 29<sup>TH</sup> JULY

### TUESDAY - 30TH JULY

#### WEDNESDAY - 30TH JULY

| FIELD A |                  |    |             |  |  |
|---------|------------------|----|-------------|--|--|
| 09:00   | BELGIUM          | VS | GERMANY     |  |  |
| 11:00   | NETHERLANDS      | VS | POLAND      |  |  |
| 13:15   | GERMANY          | VS | RUSSIA      |  |  |
| 15:15   | UKRAINE          | VS | NETHERLANDS |  |  |
| 17:30   | OPENING CEREMONY |    |             |  |  |
| 18:00   | CZECH REPUBLIC   | VS | CROATIA     |  |  |

| FIELD B |         |    |          |  |  |
|---------|---------|----|----------|--|--|
| 09:00   | ITALY   | VS | FRANCE   |  |  |
| 11:00   | TURKEY  | VS | SLOVAKIA |  |  |
| 13:15   | BELGIUM | VS | HUNGARY  |  |  |
| 15:15   | FRANCE  | VS | SLOVAKIA |  |